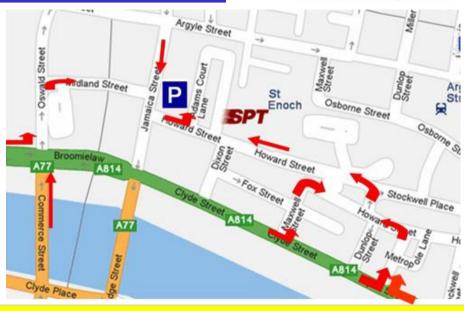

## **JAMAICA STREET**

# **CAR PARK**

Approach by Midland Street or Union Street (car park entrance in Adams Court Lane, G1 4NL)

PARK ALL DAY FROM JUST £4.50

SEE REVERSE SIDE FOR FULL TARIFFS AND CONTACT DETAILS.

# **CAR PARK**

**Approach by Midland Street or Union Street** (car park entrance in Adams Court Lane, G1 4NL)

PARK ALL DAY FROM JUST £4.50

SEE REVERSE SIDE FOR FULL TARIFFS AND CONTACT DETAILS.