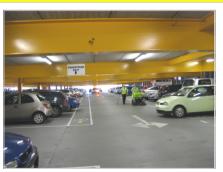

# MANNED 24 HOURS A DAY 7 DAYS A WEEK MULTI STOREY CAR PARK CITY CENTRE LOCATION