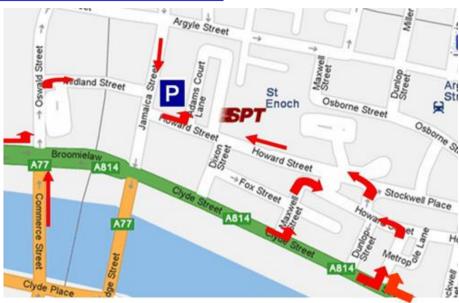

## **JAMAICA STREET**

# **CAR PARK**

Approach by Midland Street or Union Street (car park entrance in Adams Court Lane, G1 4NL)

PARK ALL DAY FROM JUST £4.50

SEE REVERSE SIDE FOR FULL TARIFFS AND CONTACT DETAILS.

# **CAR PARK**

**Approach by Midland Street or Union Street** (car park entrance in Adams Court Lane, G1 4NL)

PARK ALL DAY FROM JUST £4.50

SEE REVERSE SIDE FOR FULL TARIFFS AND CONTACT DETAILS.